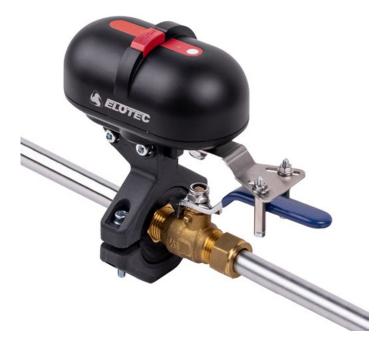

# Elotec HydroGuard ELOTEC-HGE1

Elotec HydroGuard is an remotely controlled water shutoff valve that is mounted on a ball valve with a handle. The unit is easily controlled with the Ajax app and shuts off the water automatically using a connected water detector.

The leak stopper is compatible with the vast majority of ball valves with handles as shown. Elotec HydroGuard is therefore ideal for upgrading houses that do not have an automatic leak stop, without the need for major installation.